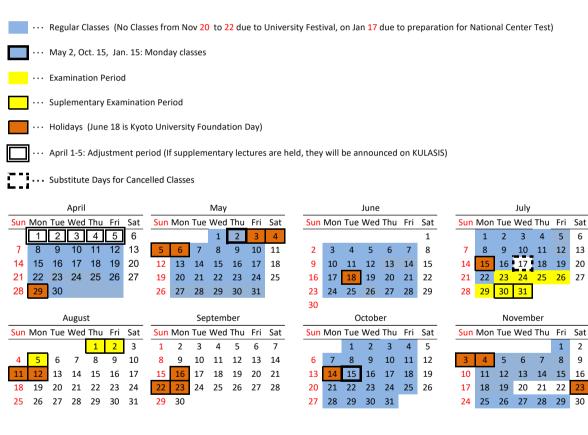

## International Joint Master Degree program in Global Markets, local Creativities Academic Calendar and Events for 2023/24 (tentative) for GLOCAL 2022-24 cohort Students

- ★This schedule is subject to change. Please check the bulletin board regularly for further details and updates.
- ★The Academic Year for International Joint Master Degree Program starts in September.

| Date                              | Events                                                                                         |  |  |  |  |  |  |  |  |  |  |
|-----------------------------------|------------------------------------------------------------------------------------------------|--|--|--|--|--|--|--|--|--|--|
| 2023                              | 3rd Semester (Autumn)                                                                          |  |  |  |  |  |  |  |  |  |  |
| October 1                         | Autumn Semester Starts                                                                         |  |  |  |  |  |  |  |  |  |  |
| October 2                         | First Day of Autumn Semester Classes and Guidance will be held                                 |  |  |  |  |  |  |  |  |  |  |
| Early October                     | Course Registration for Autumn Semester                                                        |  |  |  |  |  |  |  |  |  |  |
| Mid-late October                  | Medical Check-up                                                                               |  |  |  |  |  |  |  |  |  |  |
| Late November                     | Kyoto University Festival * No Classes on Nov 22 and 24 KU supervisor selection Friday classes |  |  |  |  |  |  |  |  |  |  |
| Late November                     |                                                                                                |  |  |  |  |  |  |  |  |  |  |
| December 26                       |                                                                                                |  |  |  |  |  |  |  |  |  |  |
| December 29                       | Ninter Vacation Starts                                                                         |  |  |  |  |  |  |  |  |  |  |
| January 3                         | Winter Vacation Ends                                                                           |  |  |  |  |  |  |  |  |  |  |
| January 4                         | Substitute Day for Cancelled Classes                                                           |  |  |  |  |  |  |  |  |  |  |
| January 5                         | Autumn Semester Classes after Winter Vacation Starts                                           |  |  |  |  |  |  |  |  |  |  |
| January 12                        | No classes (Preparation for National Center Test for University Admissions Jan.13-14)          |  |  |  |  |  |  |  |  |  |  |
| Mid January                       | UofG, UB supervisors selection                                                                 |  |  |  |  |  |  |  |  |  |  |
| January 23                        | Friday classes and Last Day of A utumn Semester Classes                                        |  |  |  |  |  |  |  |  |  |  |
| January 24 - January 30           | Semester Examination Period                                                                    |  |  |  |  |  |  |  |  |  |  |
| January 31 - February 6           | Supplementary period for Semester Examination                                                  |  |  |  |  |  |  |  |  |  |  |
| Late February                     | Grades Disclosed for Autumn Semester                                                           |  |  |  |  |  |  |  |  |  |  |
| March 31                          | Autumn Semester Ends                                                                           |  |  |  |  |  |  |  |  |  |  |
| 2024                              | 4th Semester (Spring)                                                                          |  |  |  |  |  |  |  |  |  |  |
| April 1                           | Spring Semester Starts                                                                         |  |  |  |  |  |  |  |  |  |  |
| Early April                       | First Day of Spring Semester Classes                                                           |  |  |  |  |  |  |  |  |  |  |
| Early-Mid April                   | Course Registration for Spring Semester                                                        |  |  |  |  |  |  |  |  |  |  |
| April 8-12                        | Submission of the Master's Thesis Title                                                        |  |  |  |  |  |  |  |  |  |  |
| May 27                            | Submission of the Master's Thesis                                                              |  |  |  |  |  |  |  |  |  |  |
| early - Mid June                  | Oral Examination for Master's Degree                                                           |  |  |  |  |  |  |  |  |  |  |
| June 18                           | Kyoto University Foundation Day * No Classes * Office Closed                                   |  |  |  |  |  |  |  |  |  |  |
| July 22                           | Last Day of Spring Semester Classes                                                            |  |  |  |  |  |  |  |  |  |  |
| July 23-29                        | Semester Examination Period                                                                    |  |  |  |  |  |  |  |  |  |  |
| July 30 - August 5                | Supplementary period for Semester Examination                                                  |  |  |  |  |  |  |  |  |  |  |
|                                   | Grades Disclosed for Spring Semester                                                           |  |  |  |  |  |  |  |  |  |  |
| Early September                   | Grades bisclosed for Spring Semester                                                           |  |  |  |  |  |  |  |  |  |  |
| Early September<br>14th September | End of enrollment period at KU (& Student Status)                                              |  |  |  |  |  |  |  |  |  |  |